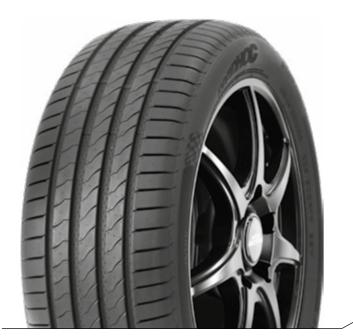

#### **RGS02**

- Reliable handling
- Shorter braking distances on dry and wet roads
- Optimal aquaplaning protection
- Reduced rolling noise

14" to 16"

#### RGAS02

- Rubber compound ensures good grip in all weather conditions.
- Tread construction ensures low rolling noise.
- Short braking distance on any road surface.
- Efficient water and snow dispersion enhances control and steering precision.