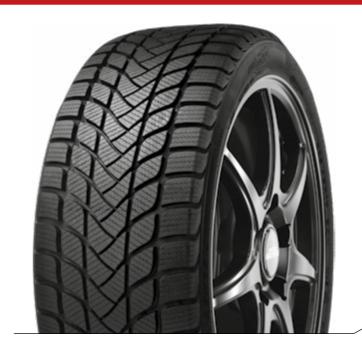

#### **WINTER+**

- Optimised grip on snow and wet road surfaces
- Optimal driving and braking characteristics under 7°
- · Accurate steering precision on wet roads
- · Optimal protection against aquaplaning

14" to 19'

- High load capacity and excellent performance.
- Tread structure increases grip on wet, snow and ice.
- Tread ensures shorter braking distances and more grip.
- Less rolling resistance: excellent mileage.